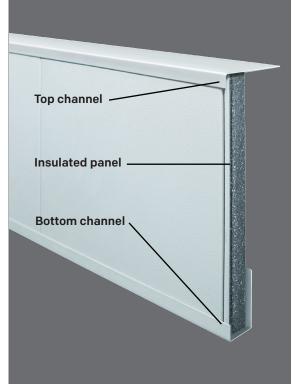

#### Installation

The FoundationPRO system features just three, easy-to-install components: Insulated Panel, Top Channel and Bottom Channel. It goes up lighting fast with basic tools for a quick and efficient installation that reduces labor costs. The fasteners do not pierce insulation and maintain good Continuous Insulation properties. Unlike many foundation products, you can install FoundationPRO in any weather or temperature. It also is completely compatible with any foundation insulation or waterproofing system.

#### **Specifications**

Premium Siding Shell is .050 thick for added protection

Siding and insulation permanently attached with specially -formulated adhesives

**Insulation Options:** 

- R-10 = 2.207" thick
- R7.5 = 1.625" thick