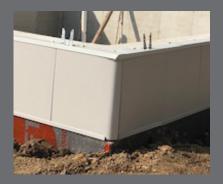

#### **Beautiful Finished Appearance**

Introducing FoundationPRO<sup>™</sup> - the latest innovation from Progressive Foam. This onepiece solution combines the beautiful, durable performance of premium siding with the power of Neopor<sup>®</sup> foam insulation. Color-matched Top- and Bottom-Channels provide a clean-looking finish and efficient installation. The special locking system ensures seams stay tight in any weather.

Corners and seams fit snug and look great. You can easily and quickly customize corners with a simple V-notch cut on the insulation.