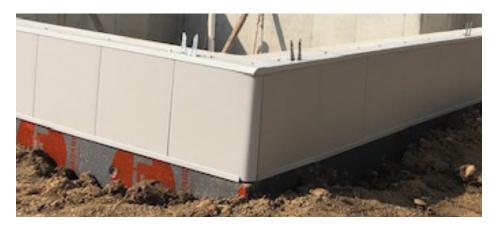

### Unique System Simultaneously Finishes and Insulates Exposed Foundations

#### **Beautiful Finished Appearance**

Introducing FoundationPRO<sup>™</sup> - the latest innovation from Progressive Foam. This onepiece solution combines the beautiful, durable performance of premium siding with the power of Neopor<sup>®</sup> foam insulation. Color-matched Top- and Bottom-Channels provide a clean-looking finish and efficient installation. The special locking system ensures seams stay tight in any weather.

Corners and seams fit snug and look great. You can easily and quickly customize corners with a simple V-notch cut on the insulation.